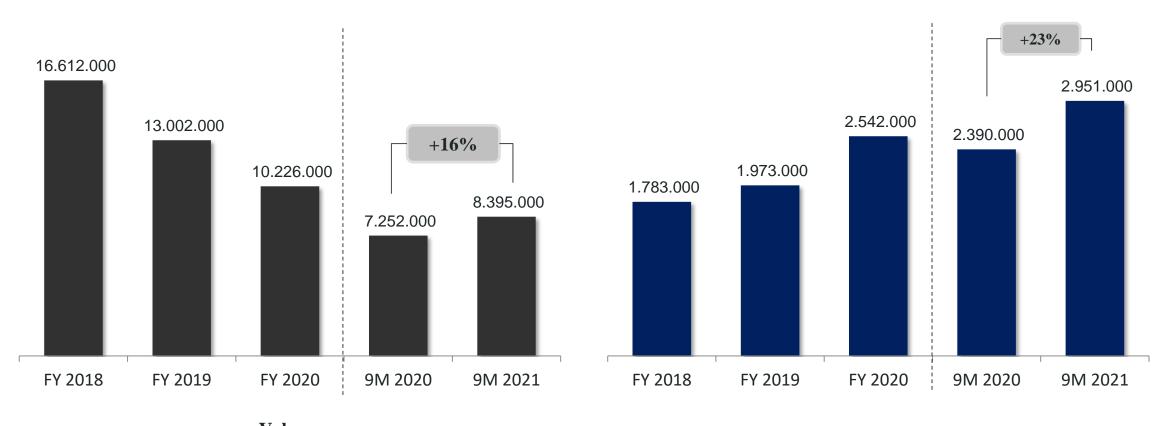

#### Handset Volume & Average Selling Price

**Volume** Expressed in Units

ASP Expressed in IDR