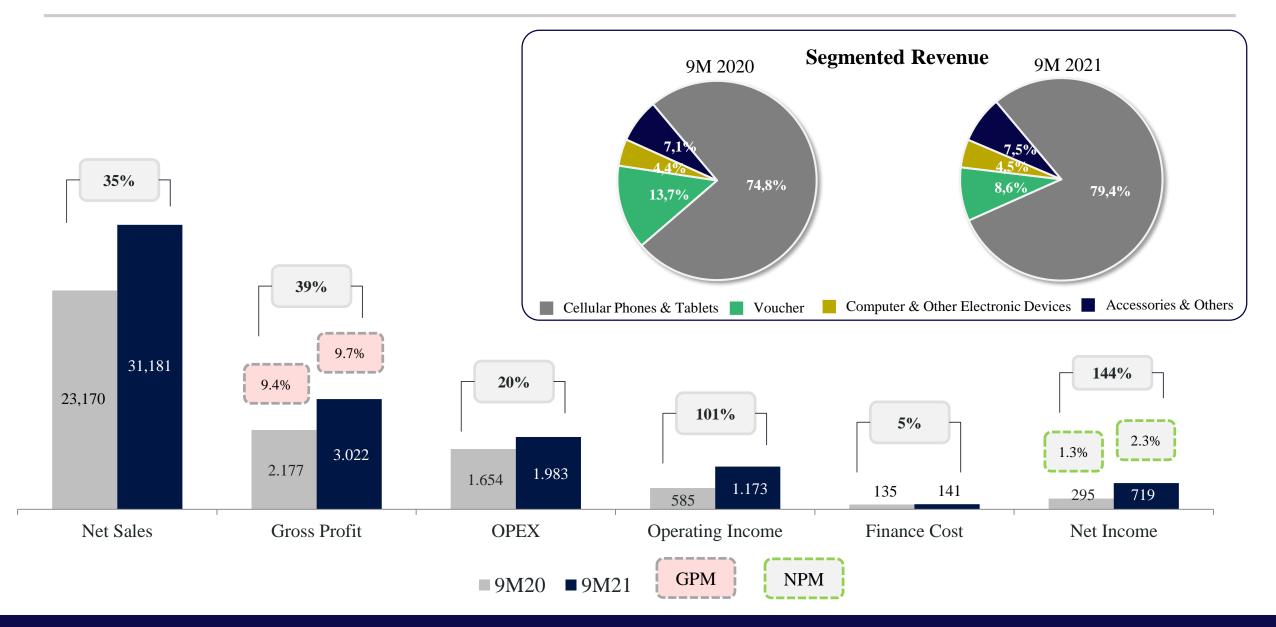

y from our frontliners to give a full experience for customers

#### Click & Pick-up

Optional way for customers to grab their ordered products from online channel directly to our nearest stores

## **Online Channel Activity Through Events & Promotions**

#### **E-commerce Market Penetration**

Actively extending our online presence through e-commerce markets.



#### **Online Exhibition**

Focusing promotions through online channels.



#### **Store Expansion**

Continue to expand our channel in 2020 and 2021





Erafone @ Ponorogo

UR @ Medan



Ibox @ MOG



Erafone CRP @ Gejayan Yogyakarta





Erafone CRP @ Cilacap



Erafone CRP @ Malang S.Parman



Erafone CRP @ Malang Suhat

#### **New Business Initiatives**











# Financial Highlights

### **9M 2021 Financial Highlights**



## **Highlighted Ratio**

Erajaya has become more efficient in managing cash, thanks to improving inventory.

| Description                       | Sep-20 | Sep-21 |
|-----------------------------------|--------|--------|
| Net Debt (IDR billion)            | 1,691  | 1,499  |
| Net Working Capital (IDR billion) | 2,363  | 2,301  |
| Net Debt/Equity                   | 0.3    | 0.2    |
| Net Working Capital/Net Sales     | 10.2%  | 7.4%   |
| ROCE                              | 7.8%*  | 14.8%* |
| * 9 months period                 |        |        |
|                                   |        |        |
| Average Inventory days            | 50     | 34     |

| Cash Conversion Cycle (CCC)   | 43 | 26 |
|-------------------------------|----|----|
| Average Trade Payable days    | 18 |