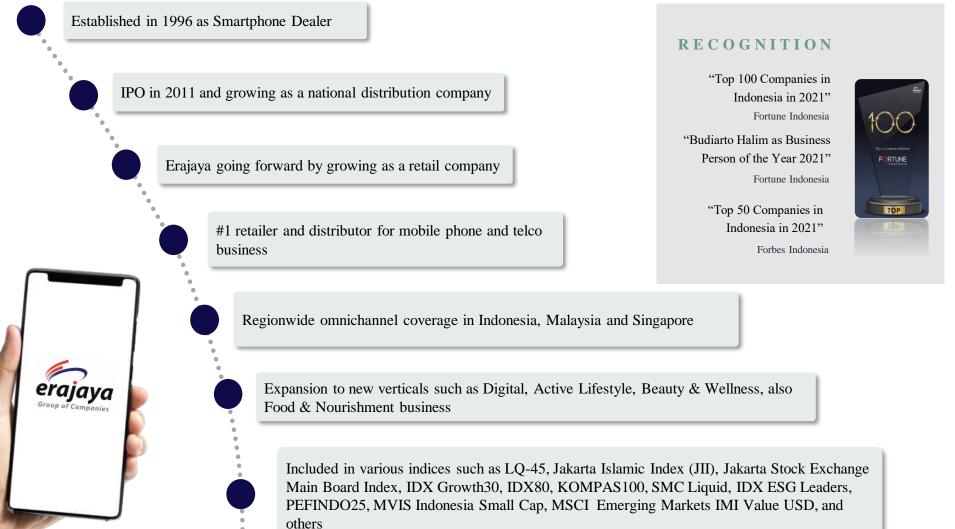

## Erajaya Journey

### **Financial Fact Sheet** (FY 2021) **NET SALES** Rp 43.5 trillion

**NET** 

**PROFIT** 

**TOTAL** 

**ASSETS** 

Rp 11.4 trillion

NET D/E **RATIO** 

0.25x

### **Regionwide Omnichannel Network – Store Rollout in 2021**

### Erajaya Onward – New Business Initiatives

**Erajaya Active** Lifestyle

**Erajaya Beauty and** Wellness

Erajaya Food & **Nourishment** 

- iBox (Apple reseller)
- Samsung SAMSUNG (Monobrand gadget)
- Mi Store
- Erablu (Multibrand CE)

iBox

 Garmin GARMIN (IoT Smartwatch)

• DJI (IoT Drone)

Marshall

(Speaker)

- Marshall
- JD Sport (Sport Apparel)

The Face Shop (cosmetic & skincare)

- **B2B Medical** Equipment
  - GE Healthcare Distributorship

Wellings (pharmacy)

Sushi Tei (Japanese restaurant)

Paris Baguette

爱 SUSHI