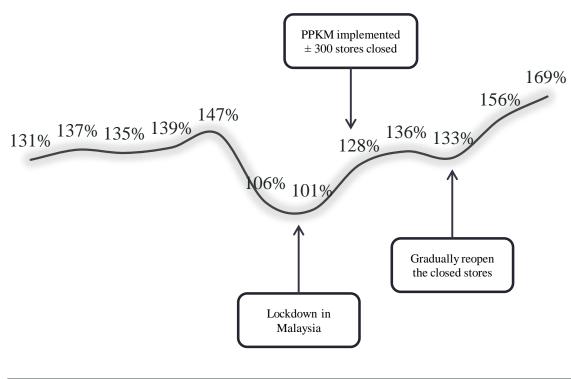

### Momentum in Pandemic Situation in 2020 & 2021

#### **Recovery Rate Monthly Trend FY 2021**