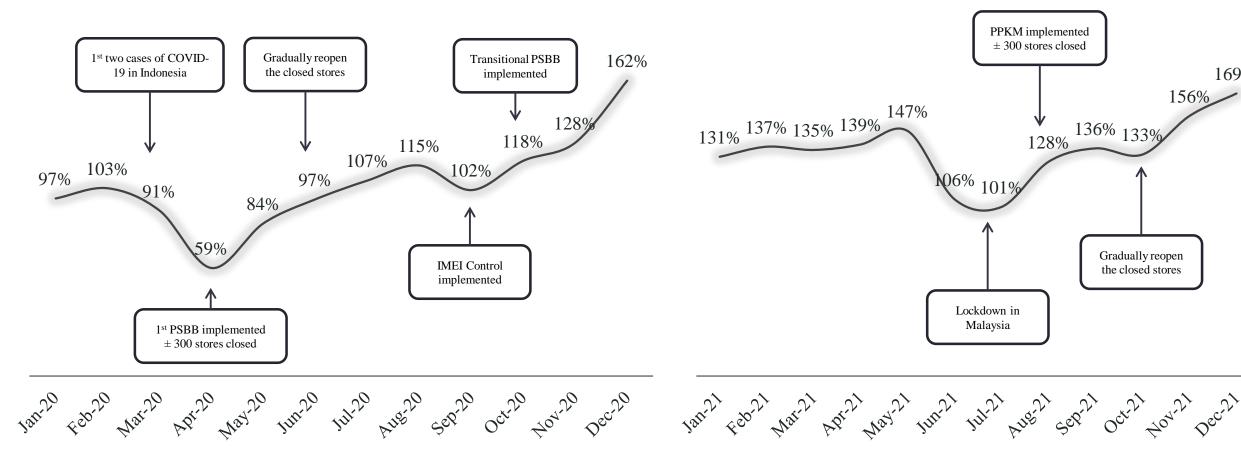

### Momentum in Pandemic Situation in 2020 & 2021

#### **Recovery Rate Monthly Trend FY 2020**

#### **Recovery Rate Monthly Trend FY 2021**