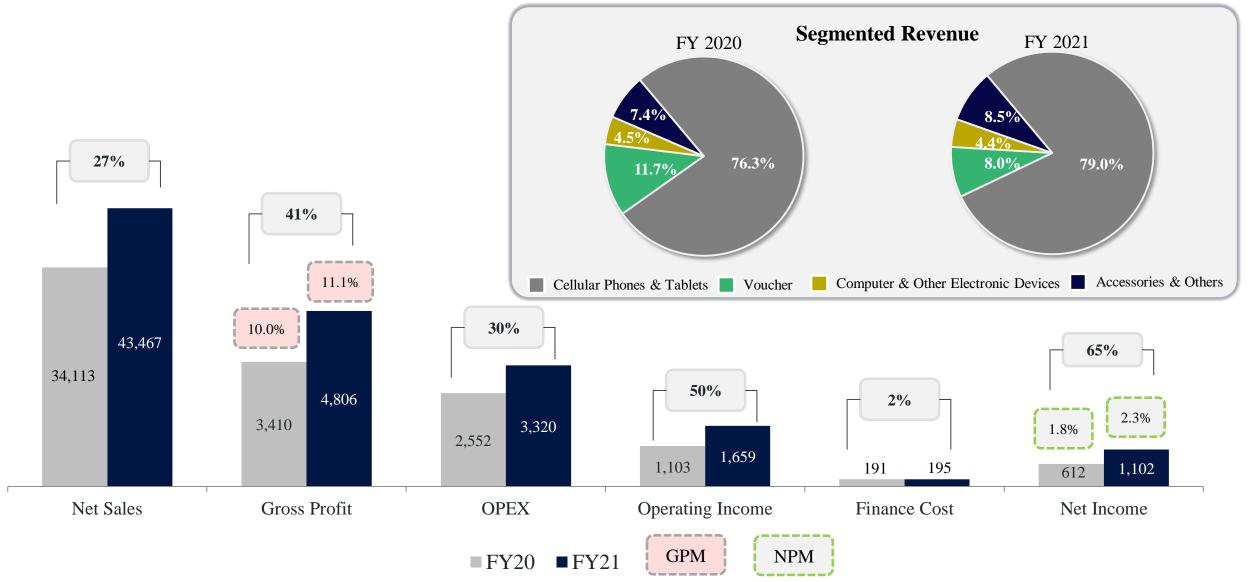

elationship

### Online Channel Activity & Brand Awareness Campaign



#### **E-commerce Market Penetration**

Actively extending our online presence through e-commerce markets.

### **Brand Campaign**

Actively reaching out our total of **1.7M+ followers** in social media through campaign both online & offline













## **Store Expansion – Aggressive Store Opening with 289 New Stores**



#### Continue to expand our 'Erafone Cloud Retail Partner' program by having 20 stores opened in 2021



Erafone Cloud Retail Partner @ Gejayan



Paris Baguette @Senayan City





Erafone @ Ponorogo



Paris Baguette @ Astha



Samsung @ Jember Roxy Square



Urban Republic @ Astha



JD Sport @ MKG\*





# FINANCIAL HIGHLIGHTS

### FY 2021 Financial Highlights – Rp 1 Trillion Profit Achieved





## **Highlight of Key Ratio – Efficiency in CCC**



| Description                       | Dec-20 | Dec-21 |
|-----------------------------------|--------|--------|
| Net Debt (IDR billion)            | 284    | 1,648  |
| Net Working Capital (IDR billion) | 2,404  | 2,345  |
| Net Debt/Equity (x)               | 0.05   | 0.25   |
| Net Working Capital/Net Sales (%) | 7.0%   | 5.4%   |
| ROCE (%)                          | 14.1%  | 20.0%  |
| Average Inventory days            | 41     | 33     |
| Average Trade Receivable days     | 11     | 7      |
| Average Trade Payable days        | 21     | 17     |
| Cash Conversion Cycle (CCC)       | 31     | 23     |

### **Volume & Average Selling Price**



**Volume** Expressed in Units



**ASP** Expressed in IDR