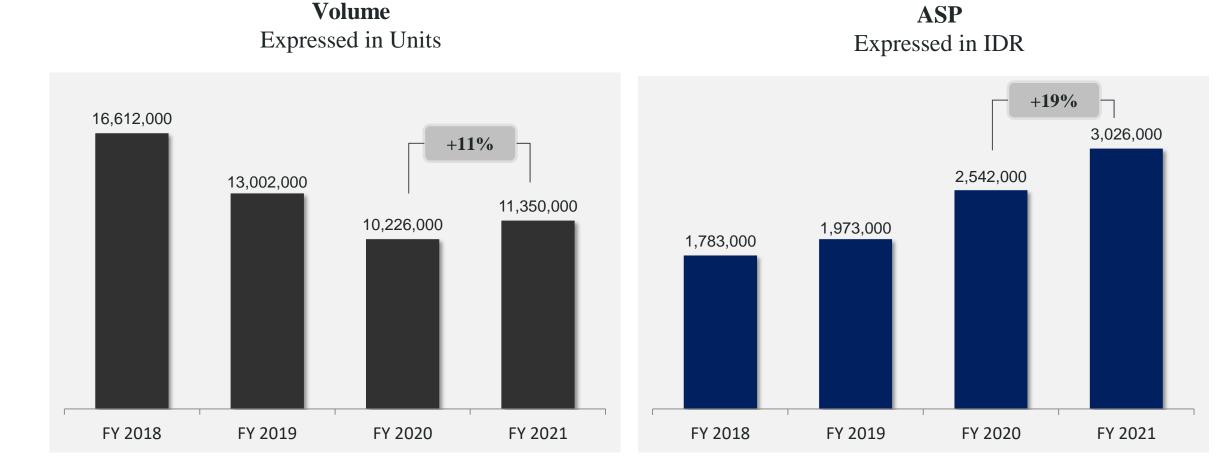

MKG\*







# FINANCIAL HIGHLIGHTS

## FY 2021 Financial Highlights – Rp 1 Trillion Profit Achieved





| Description                       | <b>Dec-20</b> | Dec-21 |
|-----------------------------------|---------------|--------|
| Net Debt (IDR billion)            | 284           | 1,648  |
| Net Working Capital (IDR billion) | 2,404         | 2,345  |
| Net Debt/Equity (x)               | 0.05          | 0.25   |
| Net Working Capital/Net Sales (%) | 7.0%          | 5.4%   |
| ROCE (%)                          | 14.1%         | 20.0%  |
| Average Inventory days            | 41            | 33     |
| Average Trade Receivable days     | 11            | 7      |
| Average Trade Payable days        | 21            | 17     |
| Cash Conversion Cycle (CCC)       | 31            | 23     |



**Volume & Average Selling Price** 



# Thank you