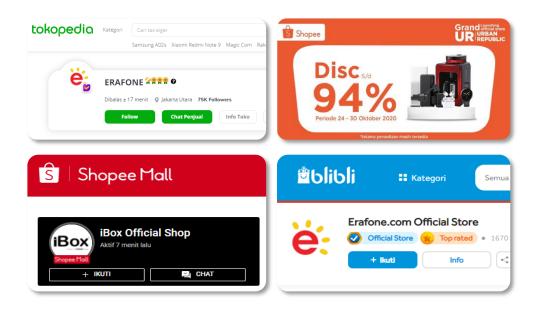

## **Online Channel Activity & Brand Awareness Campaign**

#### **E-commerce Market Penetration**

Actively extending our online presence through e-commerce markets.

### **Brand Campaign**

Actively reaching out our total of **1.7M+ followers** in social media through campaign both online & offline

GARMIN