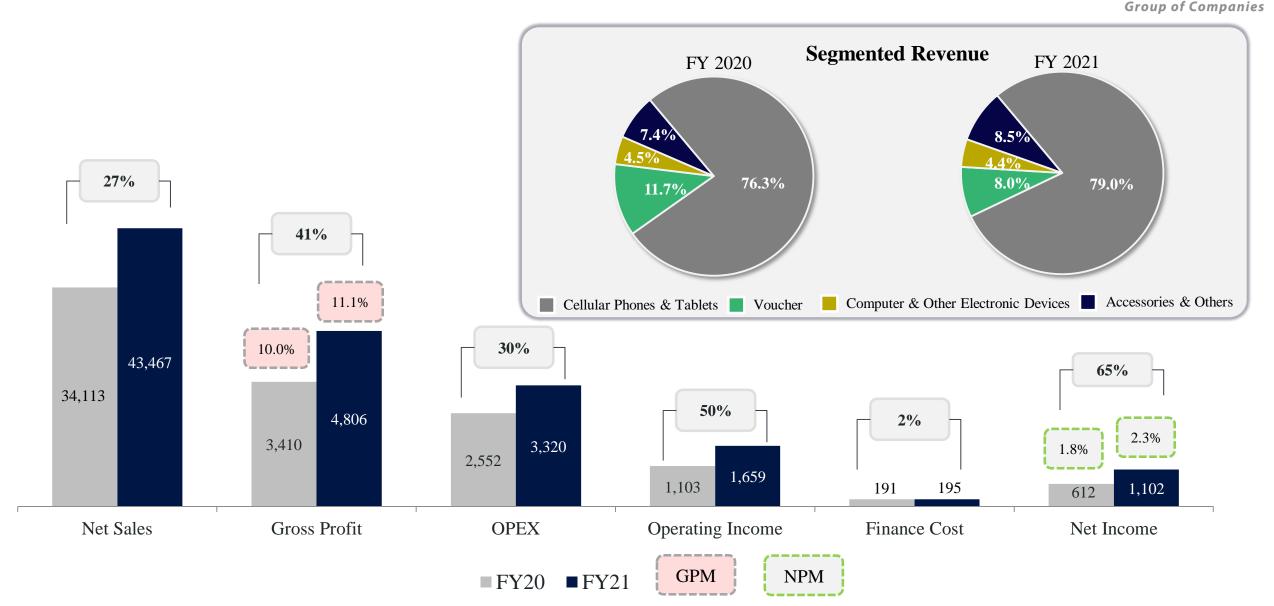

## FY 2021 Financial Highlights – Rp 1 Trillion Profit Achieved

| Description                       | <b>Dec-20</b> | Dec-21 |
|-----------------------------------|---------------|--------|
| Net Debt (IDR billion)            | 284           | 1,648  |
| Net Working Capital (IDR billion) | 2,404         | 2,345  |
| Net Debt/Equity (x)               | 0.05          | 0.25   |
| Net Working Capital/Net Sales (%) | 7.0%          | 5.4%   |
| ROCE (%)                          | 14.1%         | 20.0%  |
| Average Inventory days            | 41            | 33     |
| Average Trade Receivable days     | 11            | 7      |
| Average Trade Payable days        | 21            | 17     |
| Cash Conversion Cycle (CCC)       | 31            | 23     |