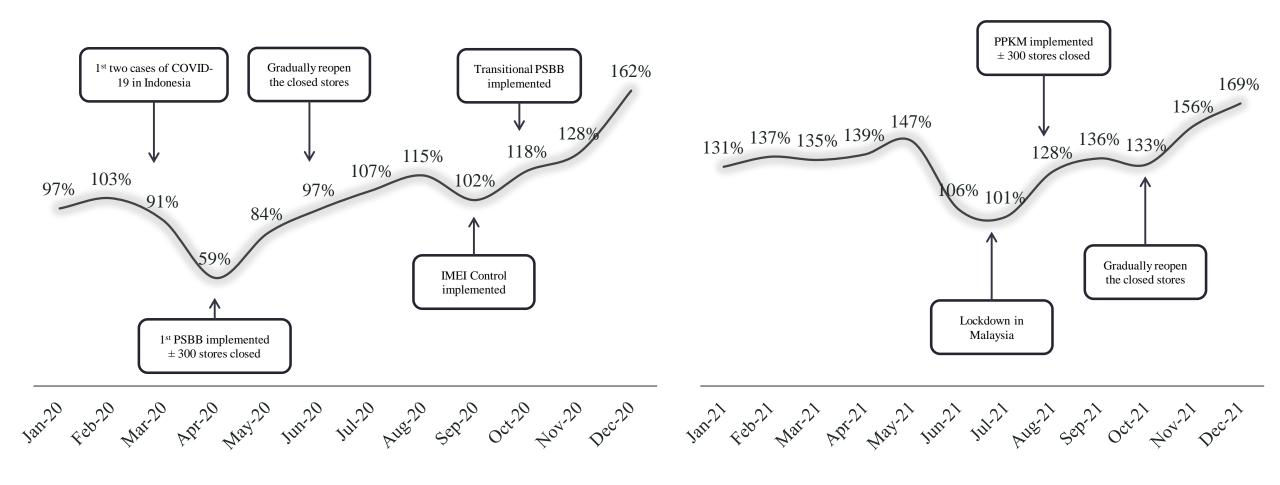

## Momentum in Pandemic Situation in 2020 & 2021

#### **Recovery Rate Monthly Trend FY 2020**

**Recovery Rate Monthly Trend FY 2021** 